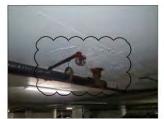

A000

ISSUED BID

Overall View of Ramp Between Level Worn Traffic Coating at Parking Garage Entrance Ramp on Level 1P

Delaminated Overhead Concrete on Level 1P

Typical Delaminated Top Surface Concrete

Around Existing Floor Drain on Level 1P