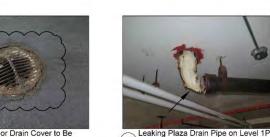

A000

ISSUED BID

Overall View of Ramp Between Level Worn Traffic Coating at Parking Garage Entrance Ramp on Level 1P

Delaminated Overhead Concrete on Level 1P

Typical Delaminated Top Surface Concrete

Around Existing Floor Drain on Level 1P

Corroded Floor Drain to Be Replaced on Level 2P

Typical Corroded Clear out Flug to Be Replaced on Level 2P

A500

WJE ARCHITECTS MATERIALS SCIENTISTS

Wiss, Janney, Elstner Associates, Inc. 10 South LaSalle Street, Suite 2600 Chicago, Illinois 60603 312.372.0555 tel | 312.372.0873 fax Missay John St. (1972-1997 S 16X)