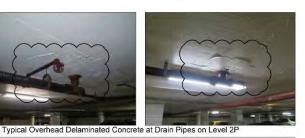

A000

ISSUED BID

Overall View of Ramp Between Level Worn Traffic Coating at Parking Garage Entrance Ramp on Level 1P

Delaminated Overhead Concrete on Level 1P

Typical Delaminated Top Surface Concrete

Around Existing Floor Drain on Level 1P