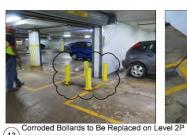

Corroded Floor Drain to Be Replaced on Level 2P

Typical Corroded Clear out Flug to Be Replaced on Level 2P

A500

WJE ARCHITECTS MATERIALS SCIENTISTS

Wiss, Janney, Elstner Associates, Inc. 10 South LaSalle Street, Suite 2600 Chicago, Illinois 60603 312.372.0555 tel | 312.372.0873 fax Missay John St. (1972-1997 S 16X)