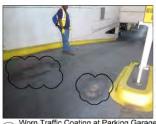

A000

ISSUED BID

Overall View of Ramp Between Level Worn Traffic Coating at Parking Garage Entrance Ramp on Level 1P

Delaminated Overhead Concrete on Level 1P

Typical Delaminated Top Surface Concrete

Around Existing Floor Drain on Level 1P