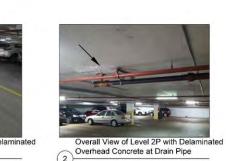

A000

ISSUED BID

Overall View of Ramp Between Level Worn Traffic Coating at Parking Garage Entrance Ramp on Level 1P

Delaminated Overhead Concrete on Level 1P

Typical Delaminated Top Surface Concrete

Around Existing Floor Drain on Level 1P