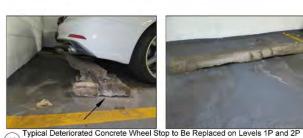

A000

ISSUED BID

Overall View of Ramp Between Level Worn Traffic Coating at Parking Garage Entrance Ramp on Level 1P

Delaminated Overhead Concrete on Level 1P

Typical Delaminated Top Surface Concrete

Around Existing Floor Drain on Level 1P