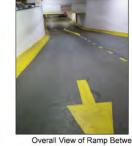

A000

ISSUED BID

Overall View of Ramp Between Level Worn Traffic Coating at Parking Garage Entrance Ramp on Level 1P

Delaminated Overhead Concrete on Level 1P

Typical Delaminated Top Surface Concrete

Around Existing Floor Drain on Level 1P